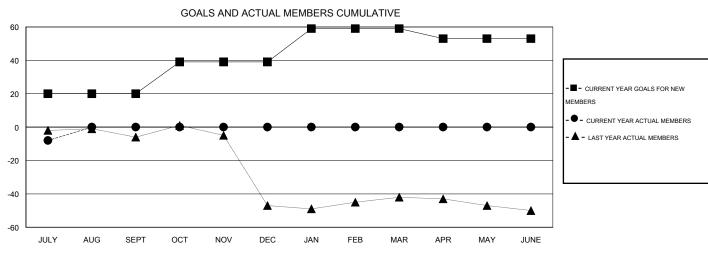

## **LOCATION SOUTH DAKOTA**

 $\mathsf{GMT}\;\mathsf{CA}\;1$ 

| Clubs  RESULTS FOR 2014-2015 |   |   |   |   | Members  RESULTS FOR 2014-2015 |    |   |    |    |  |
|------------------------------|---|---|---|---|--------------------------------|----|---|----|----|--|
|                              |   |   |   |   |                                |    |   |    |    |  |
| JULY/AUG/SEPT                | 1 | 0 | 0 | 0 | JULY/AUG/SEPT                  | 20 | 9 | 17 | -8 |  |
| OCT/NOV/DEC                  | 1 | 0 | 0 | 0 | OCT/NOV/DEC                    | 19 | 0 | 0  | 0  |  |
| JAN/FEB/MAR                  | 1 | 0 | 0 | 0 | JAN/FEB/MAR                    | 20 | 0 | 0  | 0  |  |
| APR/MAY/JUNE                 | 0 | 0 | 0 | 0 | APR/MAY/JUNE                   | -6 | 0 | 0  | 0  |  |

## GOALS AND ACTUAL NEW CLUBS CUMULATIVE

| DROPPED CLUBS: 0 | 5 CLUBS OF 35 ADDED 1 OR MORE NEW MEMBERS | GENDER DISTRIBUTION  |              |     |  |
|------------------|-------------------------------------------|----------------------|--------------|-----|--|
|                  | NEW MEMBERS                               | MALE                 | 629 (74.44%) |     |  |
|                  | ╡                                         | FEMALE               | 216 (25.56%) |     |  |
| DROPPED MEMBERS  |                                           |                      |              |     |  |
| DECEASED 1       | CLICK HERE FOR HEALTH                     |                      |              | 151 |  |
| CLUB CANCELLED 0 | ASSESSMENT DATA                           | FAMILY UNIT MEMBERS  |              |     |  |
| OTHER 16         |                                           | HEAD OF HOUSEHOLD    |              |     |  |
| TOTAL 17         |                                           | NON-HEAD OF HOUSEHOL | D            | 77  |  |